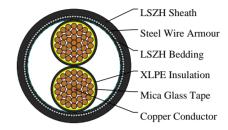

#### CABLE CONSTRUCTION

Conductors: Stranded plain copper conductors to IEC 60228 class 2 or 5.

Fire Barrier Tape: Mica.
Insulation: XLPE Insulation.
Bedding: LSZH bedding

Armoured: SWA

Outer sheath: LSZH Sheath